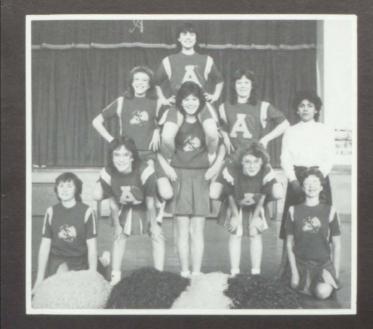

S SPORTS

SPORTS SPORTS SPORTS SPORTS SPORTS SPO

S SPORTS

SPORTS SPORTS SPORTS SPORTS SPORTS

1984 JUNIOR HIGH CHEERLEADERS. Back Row. Sherry Kral. Middle Row (Left-Right) Sheila Keck, Lisa Wingle, Ranee Kirtpatrick, and coach; Mrs. Anita Lowe. Front Row(Left-Right) Kim Morris, Chaunda Shaw, Tammy Sopocy, and Karin Burlingame.