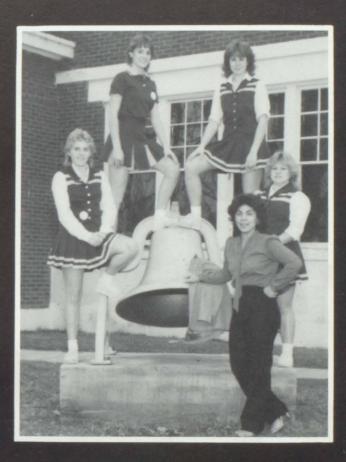

1983 FOOTBALL CHEERLEADERS. From Left to Right: Shellie Huntoon,Lori Saxton Lisa Saylor,Trina McQuiston, and coach Anita Lowe.

1983-84 BOIS VARSITY BB CHEERLEADERS. Back Row.Coach Anita Lowe, Middle Row. LtoR Sherri Carpenter, Trina McQuiston and Shellie Huntoon.Front Row. Susie Seals.