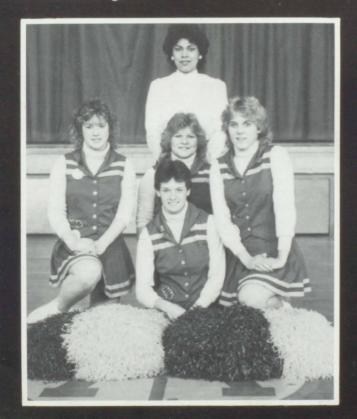

1983 FOOTBALL CHEERLEADERS. From Left to Right: Shellie Huntoon,Lori Saxton Lisa Saylor,Trina McQuiston, and coach Anita Lowe.

1983-84 BOIS VARSITY BB CHEERLEADERS. Back Row.Coach Anita Lowe, Middle Row. LtoR Sherri Carpenter, Trina McQuiston and Shellie Huntoon.Front Row. Susie Seals.